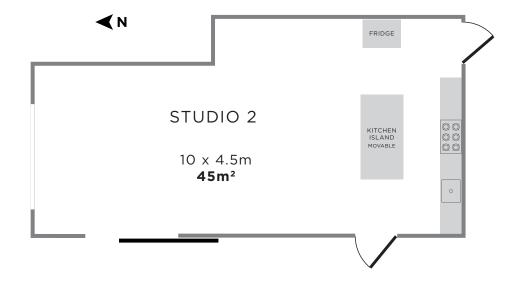

# STUDIO 2 KITCHEN STUDIO

2.7m Cambo Monostand
Polyboards & Stands
2 x C-Stands
Kitchen Island
SMEG 6 burner oven & stove
Trestle tables
Microwave

Dishwasher SMEG Stand mixer Food Processor Kitchen utensils Sonos Speakers