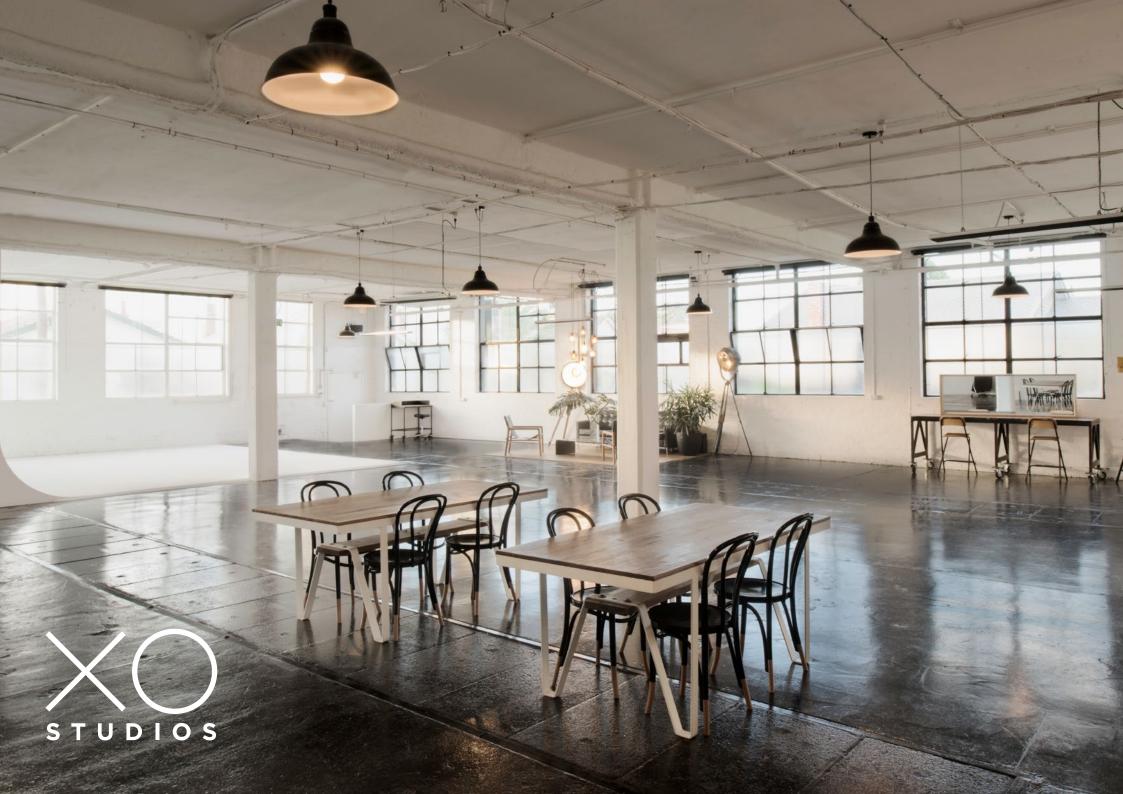

## Light, Access, Space

XO STUDIOS is Melbourne's premier photography studio destination. Located in Brunswick East, it is positioned at the gateway of the CBD and conveniently only 30 minutes from Melbourne Airport.

With two versatile studio spaces, inclusive of a fully function kitchen and pristine white cyclorama, XO is perfect for photo shoots, motion shoots and events of different shapes and sizes.

XO STUDIOS can cater for any creative vision that you have.

# STUDIO 1

Drive in access
7m Cyclorama
2 Lounge areas
2 Working tables w/ chairs
Poly Boards & Stands
6 x C-Stands
Steamer
Clothing Racks
Hangers

Iron
Ironing Board
Makeup Table
Makeup Mirror
Extension cords
Power Boards
Operator Table
Operator Stool
Sonos Speakers