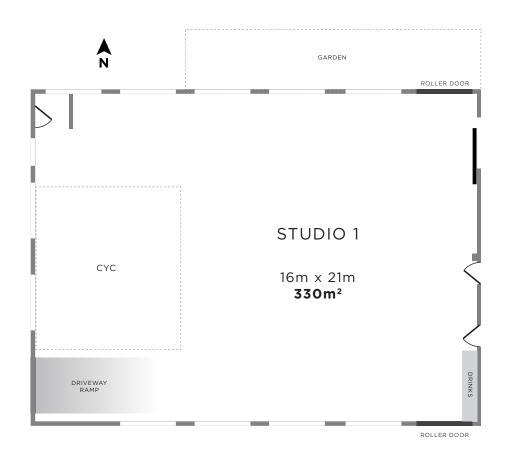

# STUDIO 1

Drive in access
7m Cyclorama
2 Lounge areas
2 Working tables w/ chairs
Poly Boards & Stands
6 x C-Stands
Steamer
Clothing Racks
Hangers

Iron
Ironing Board
Makeup Table
Makeup Mirror
Extension cords
Power Boards
Operator Table
Operator Stool
Sonos Speakers