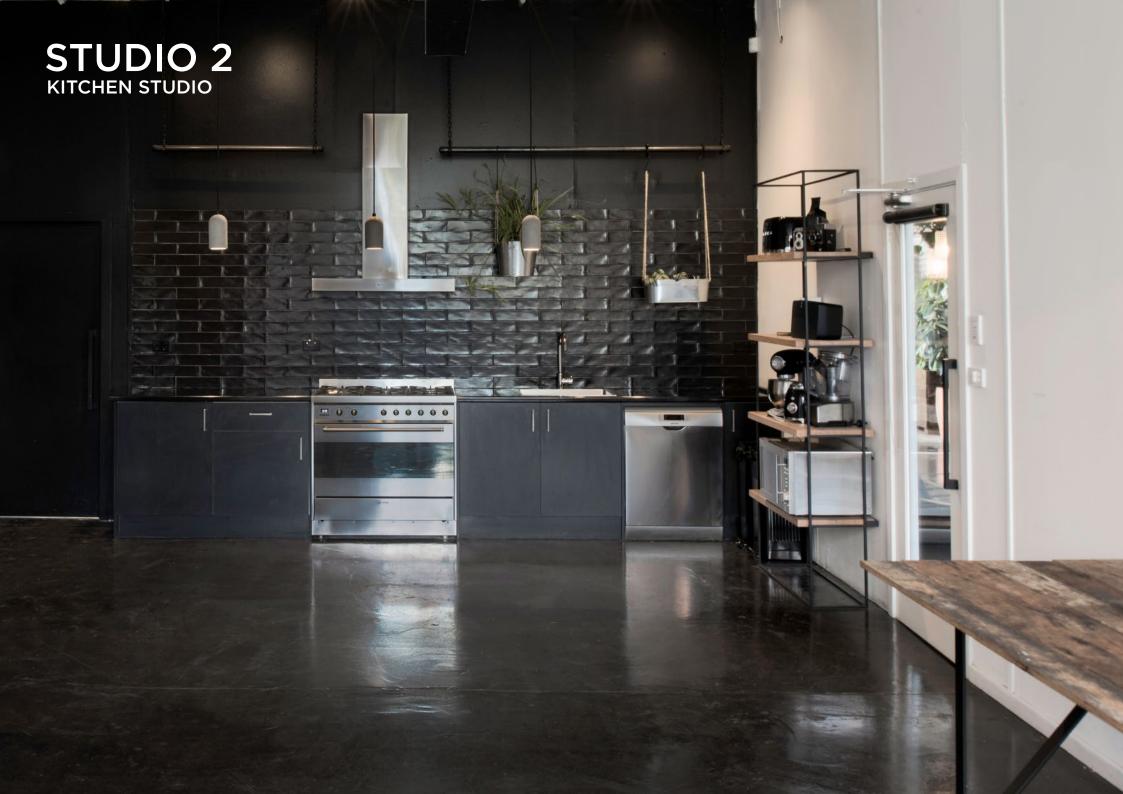

# STUDIO 2 KITCHEN STUDIO

2.7m Cambo Monostand
Polyboards & Stands
2 x C-Stands
Kitchen Island
SMEG 6 burner oven & stove
Trestle tables
Microwave

Dishwasher SMEG Stand mixer Food Processor Kitchen utensils Sonos Speakers